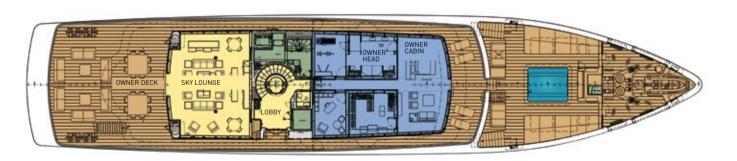

The upper deck is fully dedicated to the Owner, with an incredible 270-degree outside view from the Owner's Suite, which is directly connected to the forward looking terrace and the spectacular private "beach" with the flush-with-deck pool.

#### A WIDESCREEN KINGDOM FOR THE OWNER

**OWNER'S DECK - OWNER'S SUITE** 

The upper deck is fully dedicated to the Owner and his family. The Owner's Suite provides an incredible 270-degree outside view through not less than 34 m2 of glass and is directly connected to the spectacular forward looking private terrace.

OWNER'S DECK - FORWARD POOL

From his terrace, only 5 steps down, the Owner accesses his own private "beach", where a beautiful flush deck pool is surrounded by sunbeds and sofas.

### LIGHT

80M YACHT. CRYSTAL LUXURY.

**PROFILE** 

**BRIDGE DECK** 

OWNER'S DECK

TECHNOLOGY OF BEAUTY