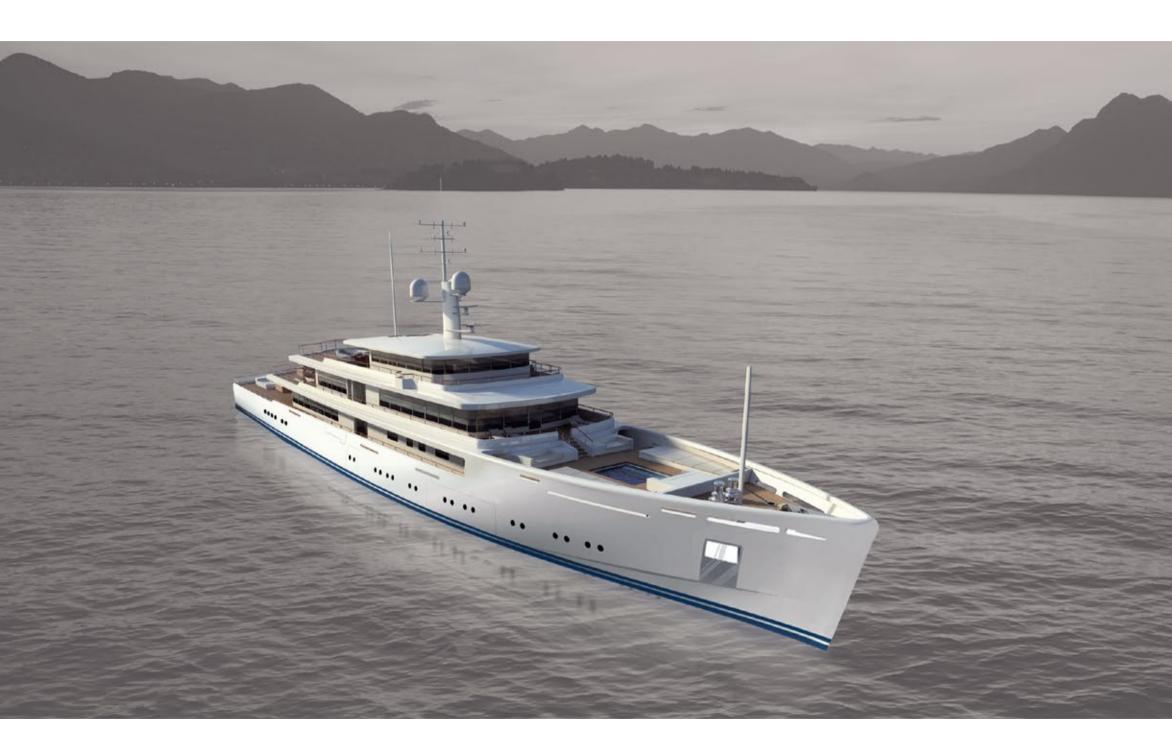

### THE WORLD SHINES AT FIRST SIGHT

Rethinking the relationship between a superyacht and her environment was the main idea which inspired Project Light.

Extraordinary outdoor spaces, breathtaking views from both inside and outside and extreme balance and neatness of lines in the quest for utmost elegance and visual lightness: these are the key elements of Project Light.

Featuring 640 m2 of free teak decks, including 240 m2 of aft open space on the Main Deck, 770 m2 of luxurious accommodation "wrapped" in 200 m2 of glass surfaces, Project Light represents a new philosophy in the superyacht world.

### LIGHT

80M YACHT. CRYSTAL LUXURY.

**PROFILE** 

**BRIDGE DECK** 

OWNER'S DECK

TECHNOLOGY OF BEAUTY