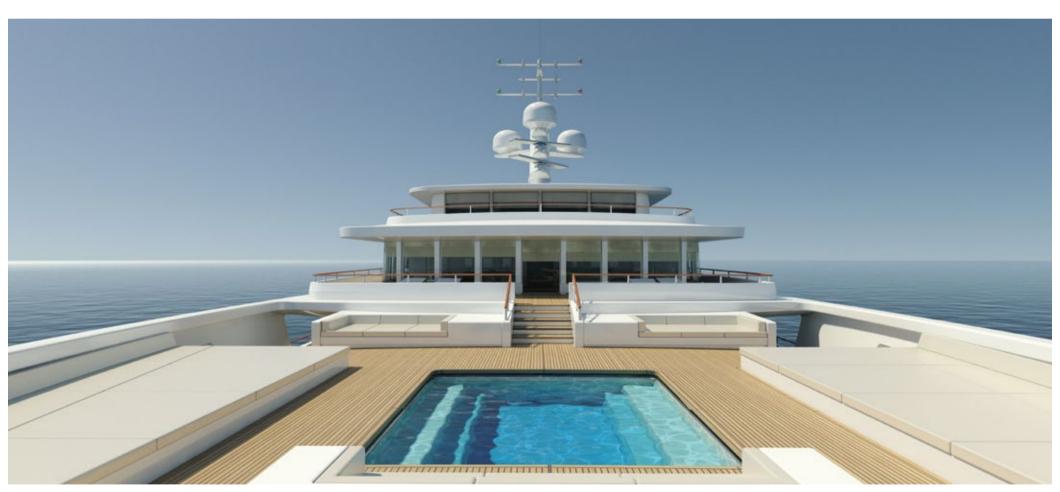

The upper deck is fully dedicated to the Owner, with an incredible 270-degree outside view from the Owner's Suite, which is directly connected to the forward looking terrace and the spectacular private "beach" with the flush-with-deck pool.

OWNER'S DECK - FORWARD POOL

From his terrace, only 5 steps down, the Owner accesses his own private "beach", where a beautiful flush deck pool is surrounded by sunbeds and sofas.