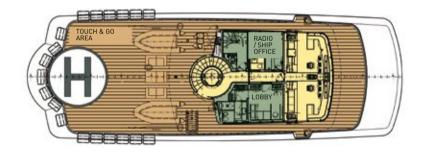

### LIGHT

80M YACHT. CRYSTAL LUXURY.

**PROFILE** 

**BRIDGE DECK** 

OWNER'S DECK

TECHNOLOGY OF BEAUTY