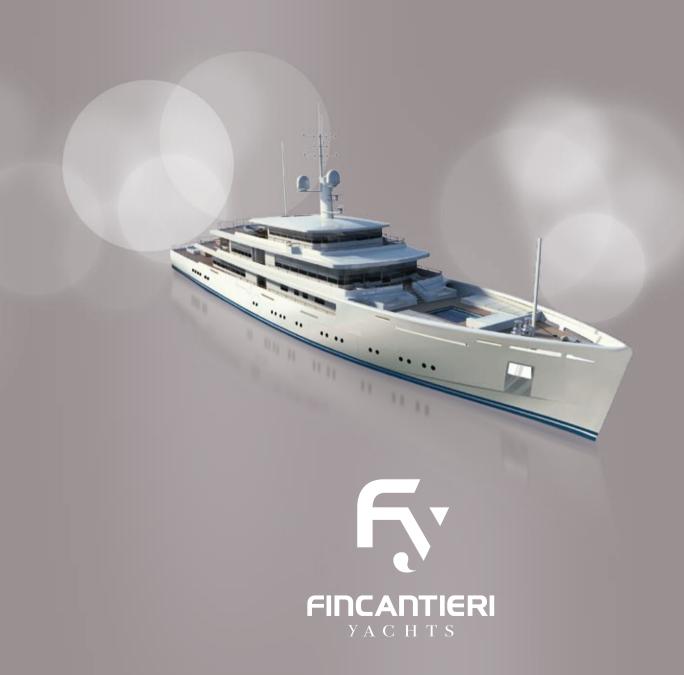

## LIGHT

80M YACHT. CRYSTAL LUXURY.

TECHNOLOGY OF BEAUTY

LIGHT - 80m LUXURY MOTOR YACHT - designed by NAUTA YACHTS specially for FINCANTIERI YACHTS

### THE WORLD SHINES AT FIRST SIGHT

Rethinking the relationship between a superyacht and her environment was the main idea which inspired Project Light.

Extraordinary outdoor spaces, breathtaking views from both inside and outside and extreme balance and neatness of lines in the quest for utmost elegance and visual lightness: these are the key elements of Project Light.

Featuring 640 m2 of free teak decks, including 240 m2 of aft open space on the Main Deck, 770 m2 of luxurious accommodation "wrapped" in 200 m2 of glass surfaces, Project Light represents a new philosophy in the superyacht world.