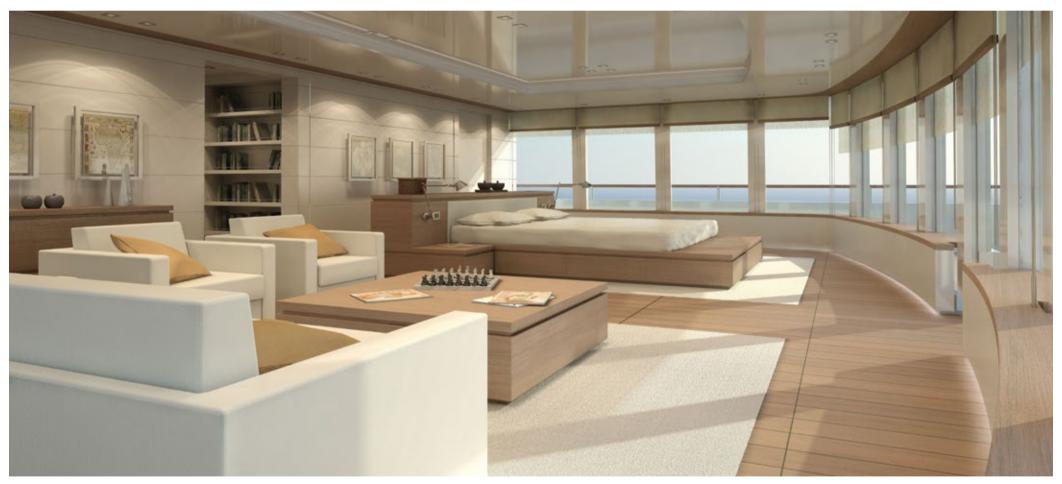

The upper deck is fully dedicated to the Owner, with an incredible 270-degree outside view from the Owner's Suite, which is directly connected to the forward looking terrace and the spectacular private "beach" with the flush-with-deck pool.

#### A WIDESCREEN KINGDOM FOR THE OWNER

**OWNER'S DECK - OWNER'S SUITE** 

The upper deck is fully dedicated to the Owner and his family. The Owner's Suite provides an incredible 270-degree outside view through not less than 34 m2 of glass and is directly connected to the spectacular forward looking private terrace.