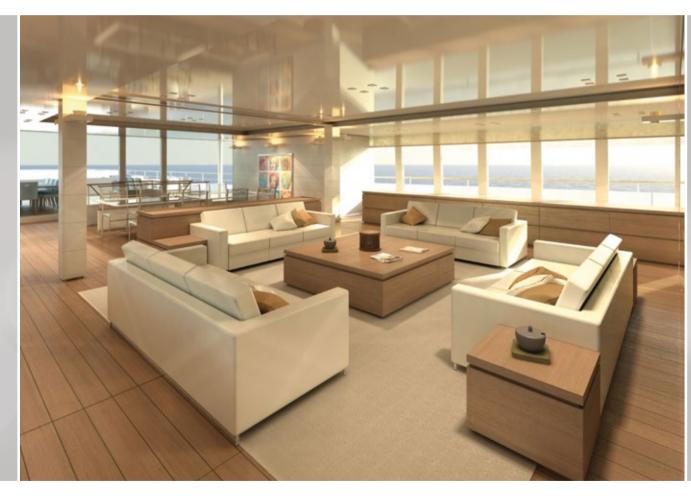

### INSIDE AND OUTSIDE EVERYTHING IS BRILLIANT

MAIN DECK - FORMAL SALO

The impressive Formal Saloon aims to bring the outdoors in through what can be literally called the superstructure's "transparent outer skin".