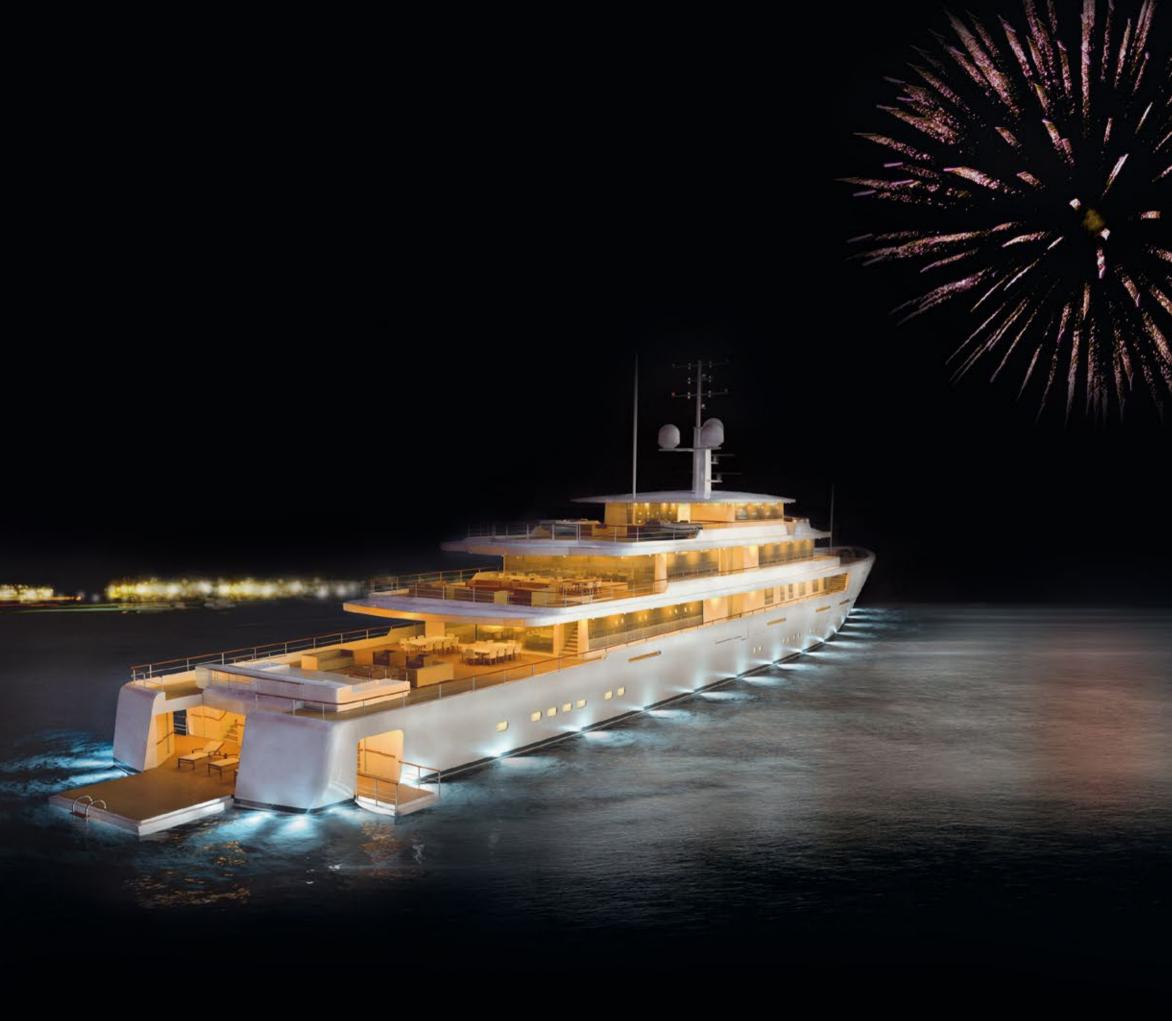

## LIGHT

80M YACHT. CRYSTAL LUXURY.

TECHNOLOGY OF BEAUTY

LIGHT - 80m LUXURY MOTOR YACHT - designed by NAUTA YACHTS specially for FINCANTIERI YACHTS

### THE WORLD SHINES AT FIRST SIGHT

Rethinking the relationship between a superyacht and her environment was the main idea which inspired Project Light.

Extraordinary outdoor spaces, breathtaking views from both inside and outside and extreme balance and neatness of lines in the quest for utmost elegance and visual lightness: these are the key elements of Project Light.

Featuring 640 m2 of free teak decks, including 240 m2 of aft open space on the Main Deck, 770 m2 of luxurious accommodation "wrapped" in 200 m2 of glass surfaces, Project Light represents a new philosophy in the superyacht world.