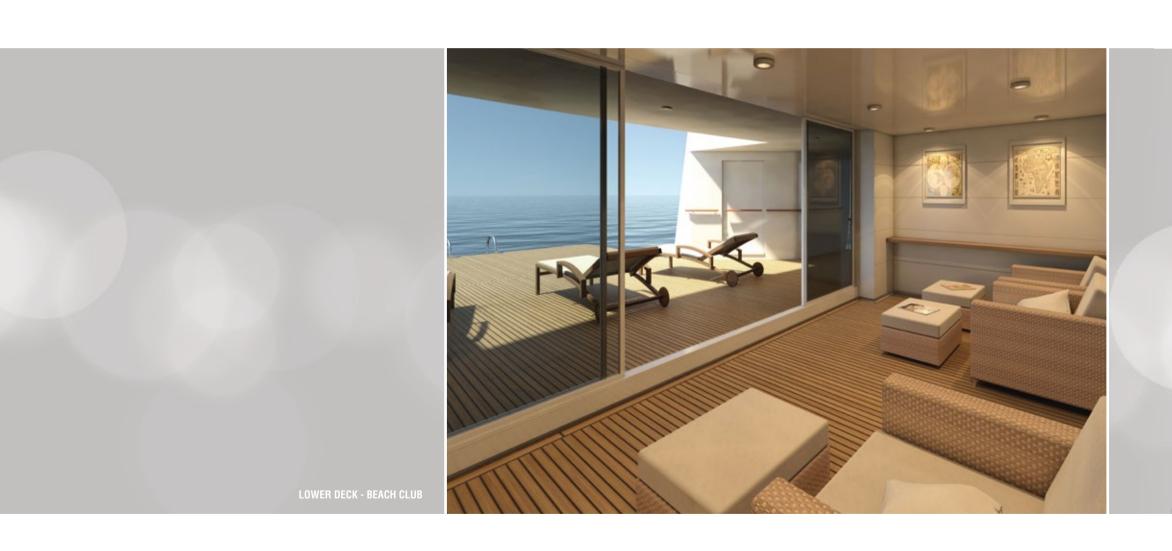

The beach club features  $70 \text{ m}^2$  of flat teak deck for sun beds and water activities while from the enclosed sea lounge a bar serves the guests as they relax enjoying the scenery beyond.