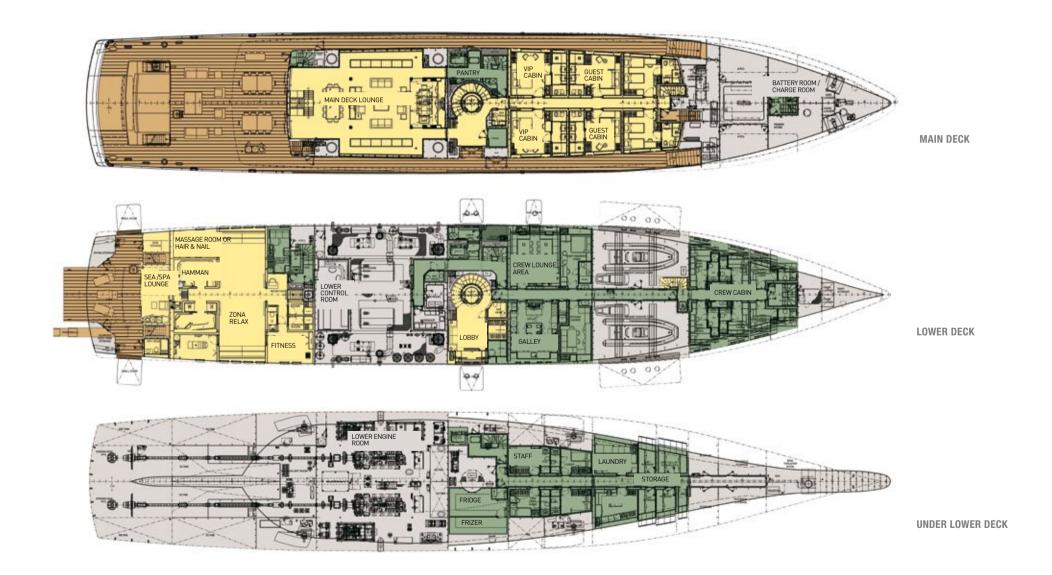

### LIGHT

80M YACHT. CRYSTAL LUXURY.

| Length overall              | 80 m         |
|-----------------------------|--------------|
| Max beam                    | 14 m         |
| Max draught                 | 4 m          |
| Gross tonnage               | abt. 2,200 t |
| N° of decks                 | 5            |
| Owner and guests            | 12 + 2       |
| Suites for owner and guests | 7            |
| Captain, crew and staff     | 22           |

| Propulsion engine power        | 2 x 2,465 kW      |
|--------------------------------|-------------------|
| Propellers                     | 2 x CPP           |
| Cruising speed (85% Max power) | 17 kn             |
| Max speed (100% Max power)     | 18.5 kn           |
| Nautical range at 12 kn        | abt. 6,000 nm     |
| Bow thrusters                  | 1x300 kW          |
| Stabilizers                    | 2 pairs at anchor |
| Max tender length              | 7.5 m             |

### LIGHT

80M YACHT. CRYSTAL LUXURY.

**PROFILE** 

**BRIDGE DECK** 

OWNER'S DECK

TECHNOLOGY OF BEAUTY