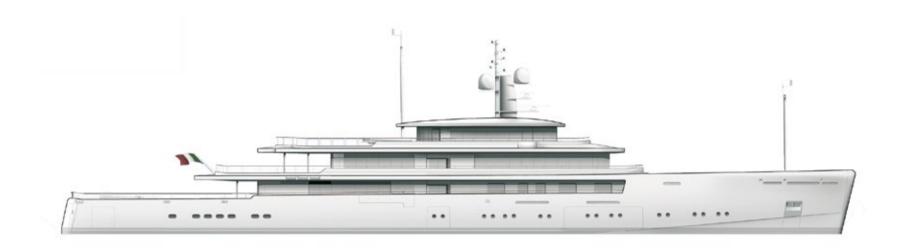

### THE WORLD SHINES AT FIRST SIGHT

Rethinking the relationship between a superyacht and her environment was the main idea which inspired Project Light.

Extraordinary outdoor spaces, breathtaking views from both inside and outside and extreme balance and neatness of lines in the quest for utmost elegance and visual lightness: these are the key elements of Project Light.

Featuring 640 m2 of free teak decks, including 240 m2 of aft open space on the Main Deck, 770 m2 of luxurious accommodation "wrapped" in 200 m2 of glass surfaces, Project Light represents a new philosophy in the superyacht world.

### LIGHT

80M YACHT. CRYSTAL LUXURY.

**PROFILE** 

**BRIDGE DECK** 

OWNER'S DECK

TECHNOLOGY OF BEAUTY